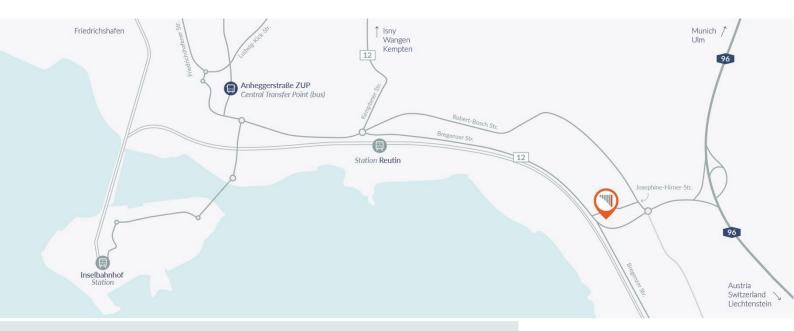

# Directions by car

# Coming from A96:

- Take the exit "Lindau".
- Continue straight ahead at the traffic circle (third exit)
- Turn into the next driveway after the traffic lights into Josephine-Hirner-Straße, turn right.
- PANTOPIX is located above bakery Zeh.

# Directions by public transport

### From Inselbahnhof station:

- Leave the station building and walk a few meters to the left to the bus stop.
- Get on the number 5 bus and take it to the central transfer point ("Anheggerstraße ZUP").
- Remain seated on this bus, which runs as bus route 5 ("Leiblachstraße").
- Get off at the destination stop "Bahlsen".
- PANTOPIX is located opposite the bus stop.

### From Reutin station:

- Leave the station building and stay on the same side of the road.
- The bus stop is located a few meters to the right of the station, where you will also find the FlixBus stop.
- Take bus line 5 ("Leiblachstraße") and get off at the destination stop "Bahlsen".
- PANTOPIX is located opposite the bus stop.